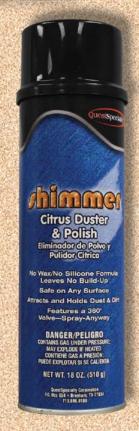

## Citrus Duster & Polish

SHIMMER no wax formula blocks dust from settling on treated surfaces. Apply with cloth or mitt or spray directly on surface. Easy one-step dusting, shining and polishing action. Excellent for use on wood, laminate, formica, marble, plastic, stainless steel, aluminum, porcelain, and tile.

## \* 2260 Shimmer

12 - 20 oz. cans per case, 18 oz. net weight.

## Features and Benefits:

- · No Wax/No Silicone Formula
- · Attracts and Holds Dust and Dirt
  - · Leaves No Build-Up
    - Preserves Surface
- Features a 360° Valve—Spray-Anyway