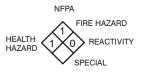

# **SPECIFICATIONS**

FORM: Water-Based Aerosol Foam **ODOR: Plumeria** COLOR: White **DETERGENCY: Excellent** TOXICITY: 1000 ppm PEL **WETTING ABILITY: Saturates** STORAGE STABILITY: 1 Year + COLD STABILITY: 32°F

**SOLUBILITY IN WATER: 100% SPECIFIC GRAVITY: 1.00** % VOC: 5% pH: 10.3-11.3 PROPELLANT: Hydrocarbon **EVAPORATION RATE: Slow BIODEGRADABILITY: Yes PHOSPHATES: None** 

FLASH POINT: None

FLAME EXTENSION: None