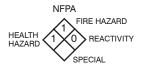

## **CAUTION**

Keep out of reach of children. Do not take internally. If swallowed, give water and contact physician. Avoid contact with eyes. If in eyes, flush thoroughly with water and consult physician.