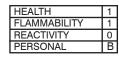

## **CAUTION**

Keep out of reach of children. Do not take internally. If swallowed, give water and contact physician. Avoid contact with eyes. If in eyes, flush thoroughly with water and consult physician.