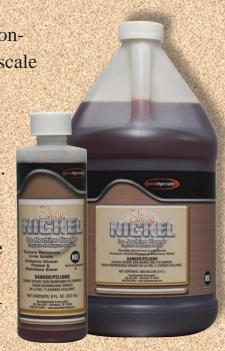

## lce Machine Cleaner

SHINY NICKEL is a non-foaming, non-fuming cleaner that quickly removes scale from stainless steel and nickel-plated steel. Contains special inhibitors to minimize corrosion, while effectively cleaning scale from all metal surfaces. Shiny Nickel is USDA approved for use in federally inspected meat and poultry plants. Removes built-up lime scale eliminating the cause of equipment jamming and improves ice quality and capacity. **NSF Approved A3!** 

## **♦** 666200001 Shiny Nickel

Available in 4x1 gallons and 24x8 oz. bottles