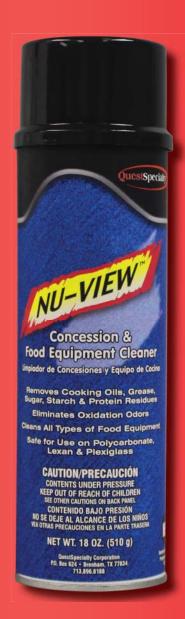

# **NU-VIEW**

# CONCESSION AND FOOD EQUIPMENT CLEANER

### **DESCRIPTION**

NU-VIEW removes cooking oils, grease, sugar, starch and protein residues. The unique formula eliminates oxidation odors and cleans all types of food equipment. Contains powerful degreasers that cling to vertical surfaces, making clean-up fast and efficient. Safe on plexiglas, formica, aluminum, stainless steel, painted metals and plastics. NSF rated A1.